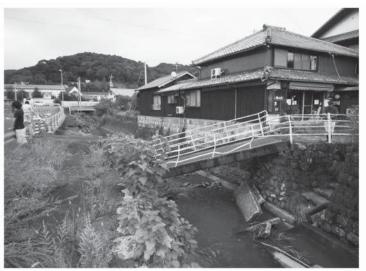

### 環境整備 水路河川の 補強をすべき

ができると判断して、

階段の

適切な管理に

問 ではないか。 対し、積極的な執行をすべき 水路や河川等の補強や改修に 各集落の現状を再確認し、 防災上で危険と思われる

ないか。 町の計画的な執行が必要では か。 危険個所の把握状況はどう

### 今西 建設課長

個所から施工していきたい。

各集落は、先の台風でもか

現状把

維持管理の中で問題のある

うな努力も、 事業費の中でそれができるよ な管理に努めていきたい。 握はしているが、今後も適切 なりの被害が起こり、 浚渫は砂の捨て場がない。

えて上がっていく、

いわゆる

とができない。

今後していかな

自ら上がることが困難な方

松本 情報防災課長

階段を使用して数人で抱

図ってほしいとの要望を伺っ 域住民からも抜本的な解決を 屋への浸水被害が発生し、 検討していきたい。 ければならない。 ており、暫定的な対策として、 査を再度行い、実現に向けて 馬地地区の排水等は現地調 白浜は豪雨により農地や家 地

Ж

児童館運営について