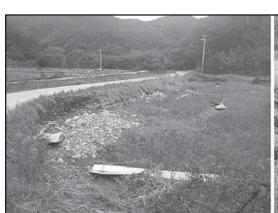

# 坂本 教育長

るのは、 系で、 て、改善等を図っていきたい 考えている。 正規職員が配置されていると 土曜日の保育所での勤務体 自分たちが把握してい 保育所に最低1人は なお、 再確認し

台風16号により被害を受けた水田(口湊川)