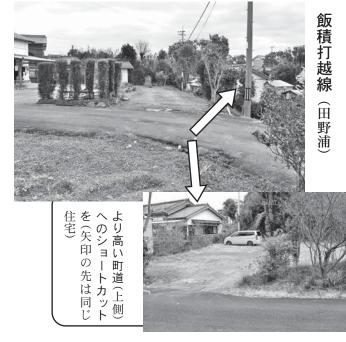

# )黒潮町道の路線認定

線を町道に認定することにつ り整備予定のツノ山線、 農村地域防災減災事業によ 議会の議決を求めるも 南ナライバ線の3路 可決(全員) 飯積

県道中村下田の口線(右)から 避難場所のコウジンさん(上)ま での区間

関係各大臣、 保育予算の大幅増額と安心し 保育の質、 た財源の確保を要望する。 提出先は、 国会並びに政府において 子どもの安全の確保と、 量の拡充のため、 衆参各議長。 内閣総理大臣

可決(全員)

印先)までの区間 定地(上:右写真の矢 (右)から避難場所予県道中村下田の口線