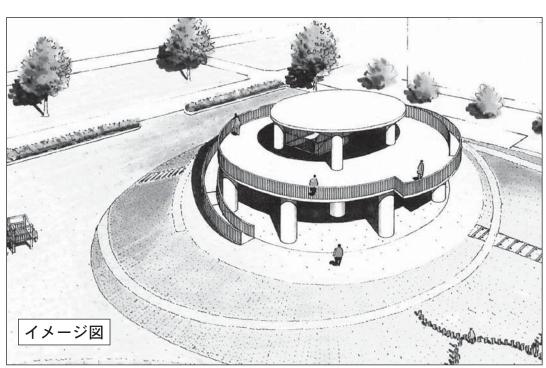

合センター西側に設置予定の 事負担金 高知県により、 2380万円 ふるさと総

津波避難場所となる展望台の

応する町負担金 園の体育館の屋根の修繕に対 及び土佐西南大規模

4 議会だより くま 2017.2.1

土佐西南大規模公園

## ■商工費 2380万円

町負担分です。 千万円。 体育館の屋根の整備費1億6 8千万円と、 設を兼ねた展望台建設費1億 ストウェストガーデンとの間 ふるさと総合センターとネ 県が整備する津波避難施 これら費用の7%が 西南大規模公園

# ■債務負担行為補正

4468万円

金は、 いちご、キュウリ)3軒分の 債務負担を行うものです。 園芸用ハウス整備事業補助 新規就農ハウス(にら、

(ふるさと総合センター西側) 津波避難施設兼展望台の設置場所