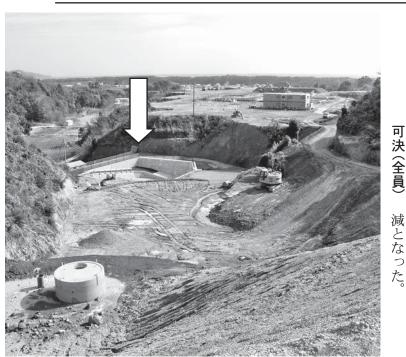

### 〇請負金額

変更後 1億964万円 可決(全員)

備工事の請負契約の第2回変 更契約の締結 ●防災拠点施設1号調整池整

としていたが、主に両側山裾 にあったために地盤改良の数 の岩盤線が計画より高い位置 の岩盤線を基に地盤改良計画 1回変更時にボーリング調査 1219万円 第

変更前 1億2184万円

### 森 治史議員

予算の上積みしていたのか。 増額は出来ないので、若干、 この減額は、何回も工事の

# 金子 まちづくり課長

ボー 事の結果、 め、各数量を出していた。工 い位置で地盤改良の位置を定 岩盤線に対し、約50mほど深 リング調査2カ所の推定 岩盤点が高く数量 回の変更をした 6月議会で第1 調整池関係の

山側の防災広場より完成した 1 号調整池 (矢印) を望む 池の右上が庁舎建設場所。奥側には入野松原が

😢 議会だより 📞 🔭 2017.2.1