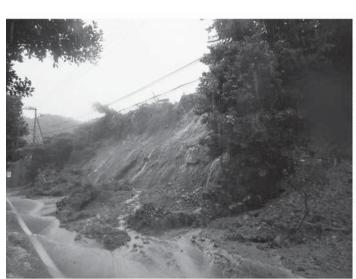

> 川の堤防、道路の側溝などが 台風16号での被害は、河 今後の対応は の要因と考える。 許容量を上回ったことが一つ 町としての

# 金子 まちづくり課長

ŧ る町管理河川は少数で、 ŧ 旧事業で対応している。 した場合、ほとんどが災害復 管理体制は、 理河川がほとんど。 あった。 浸水や、 一つの要因で、床上・床下 満潮時刻が重なったこと 引き続き県に要望してい 市街地の近い所にあ 農作物への影響が 河川護岸が被災 現状での 今後