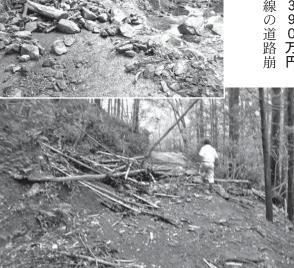

■公共災害復旧事業工事費

1億2600万円

■公共災害復旧事業測量設計

件の復旧への対応。

水路3件、河川の護岸欠壊34道の崩壊32件、路面関係4件、

前記2件は、

橋梁1件、町 900万円

町道王無線法面の土砂くずれ (上川口地区)

為の川に架かるミノコシ橋の崩落(上川口浦地区)

路肩崩壊などによる水田への土砂の流入が(共に伊田郷地区)

工事費 ■農地・ 田や畑の復旧に900万 農道や用排水路の復旧に 農業用施設災害復旧 1800万円

900万円。

応。 4カ所の住宅裏の崩壊への対 ■がけくずれ住家防災対策事 御坊畑、 蜷川、 1400万円 小川地区の

00万円を見込み計上。 金は1件30万円を20カ所の6 20万円を20カ所の400万 ■災害復旧補助金 農地災害復旧補助金は1件 農業用施設災害復旧補助 1千万円

# ■道路橋梁修繕料

線2カ所の崩土撤去、及び倒

黒の瀬線、

馬地線など7路

150万円

|林道維持補修費

大量の土石が(上川口線)

木の除去など。

護岸決壊1件への対応。 4件、水路関係16件、 町道の崩壊3件、 500万円 路面流出 河川の

■町道維持管理工事費

去。

橋の崩落(小川線

大和田地区の堆積土の除

75 万 円